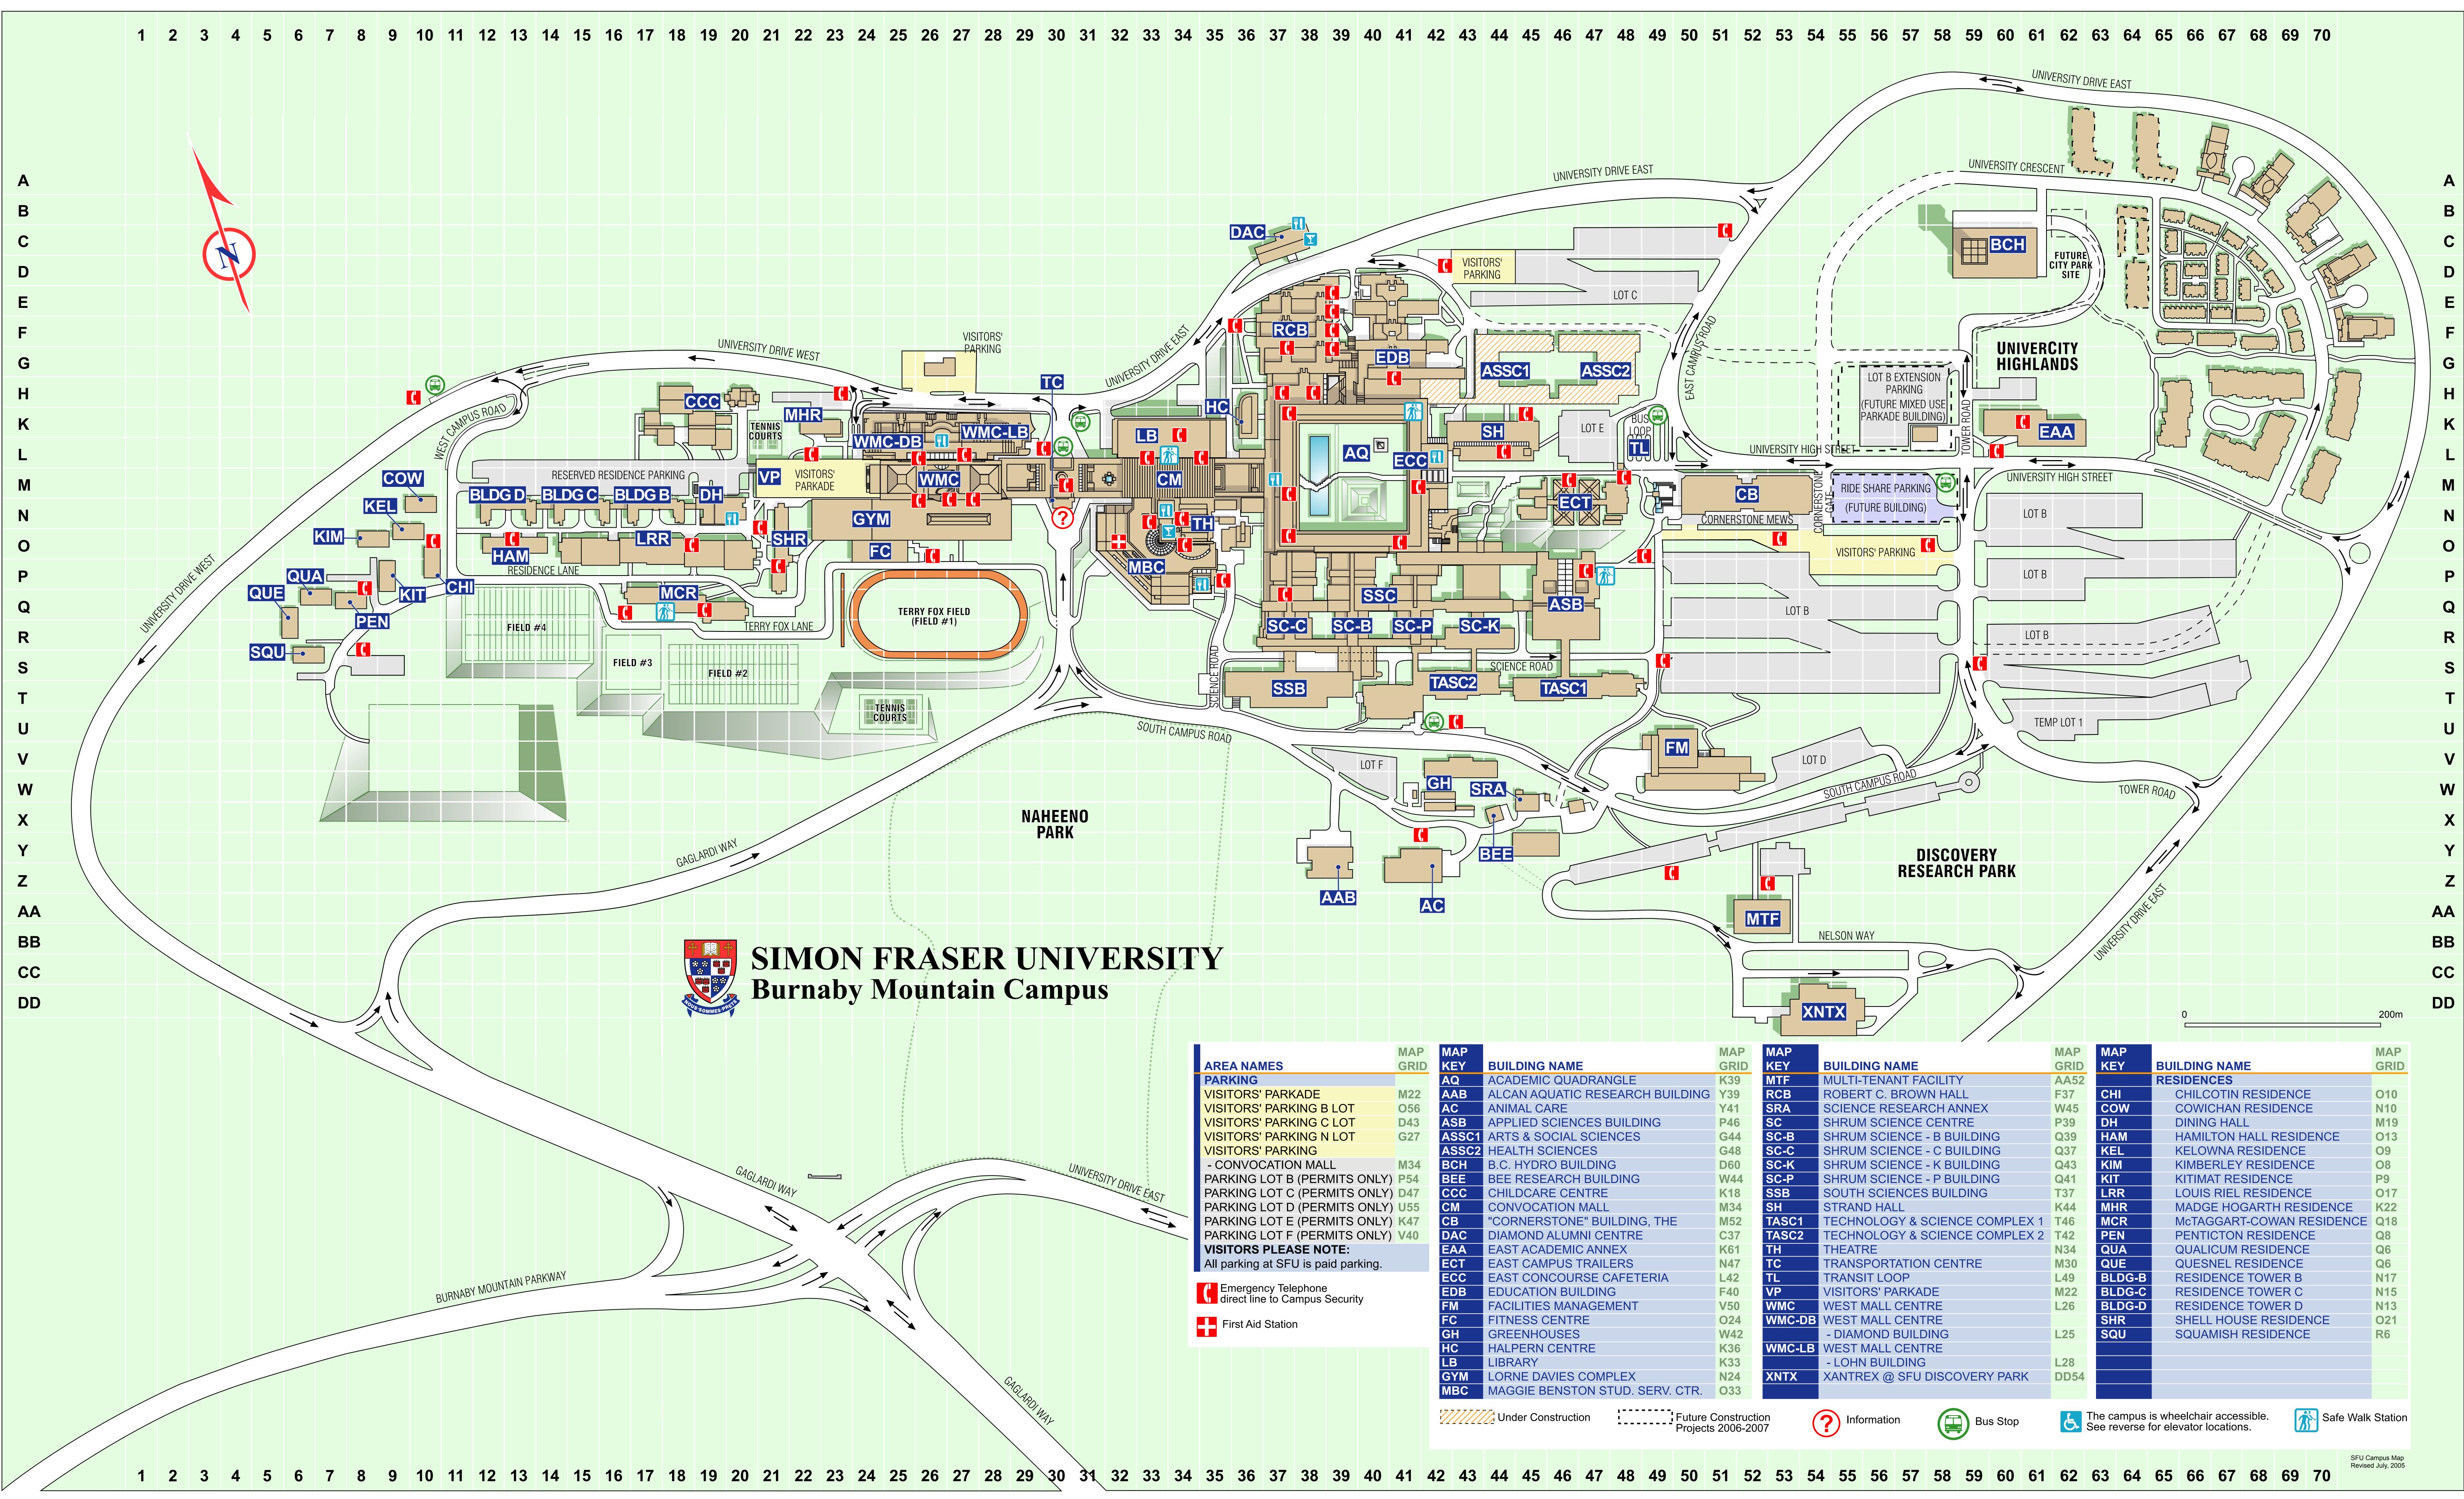

| KING LOT F | (PERMITS ( |
|------------|------------|
| TORS PLEAS | SE NOTE:   |

| 36 37                         | 38       | 39 | 40                                           | 41 | 42                 | 43                    | 44                          | 45   | 46   | 47   | 48 | 49  | 50              | 51  | 52           | 53                           | 54   | 55   |     |  |  |
|-------------------------------|----------|----|----------------------------------------------|----|--------------------|-----------------------|-----------------------------|------|------|------|----|-----|-----------------|-----|--------------|------------------------------|------|------|-----|--|--|
|                               |          |    |                                              |    | 2                  |                       |                             |      |      |      |    |     |                 |     |              | Construction<br>ts 2006-2007 |      |      |     |  |  |
|                               | Μ        | BC | <b>BC</b> MAGGIE BENSTON STUD. SERV. CTR.O33 |    |                    |                       |                             |      |      |      |    |     |                 |     |              |                              |      |      |     |  |  |
|                               |          |    |                                              |    | G                  | YM                    | LORNE DAVIES COMPLEX        |      |      |      |    |     |                 | N24 | 4            | XNTX                         | X    |      | έ   |  |  |
|                               |          |    |                                              |    |                    | B                     | LIBR                        | ARY  |      |      |    |     |                 | K3  | 3            |                              |      | LOH  | ٧   |  |  |
|                               |          |    |                                              |    | H                  | С                     | HALPERN CENTRE              |      |      |      |    |     |                 |     | 6            | WMC-I                        | LB V | VEST | M   |  |  |
| st Aid Station                |          |    |                                              | G  | H                  | GREENHOUSES           |                             |      |      |      |    |     | W4              | 2   |              |                              | DIAN | IC   |     |  |  |
|                               |          |    |                                              | F  | C                  | FITNESS CENTRE        |                             |      |      |      |    |     | 02              | 4   | WMC-I        | DB V                         | VEST | M    |     |  |  |
| ect line to Campus Security   |          |    |                                              | F  | M                  | FACILITIES MANAGEMENT |                             |      |      |      |    |     | V5(             | 0   | WMC          | V                            | VEST | M    |     |  |  |
| ergency Telephone             |          |    | E                                            | DB | EDUCATION BUILDING |                       |                             |      |      |      |    | F4( | )               | VP  | $\backslash$ | <b>ISITO</b>                 | R    |      |     |  |  |
|                               |          |    |                                              |    | Ē                  | CC                    | EAST CONCOURSE CAFETERIA    |      |      |      |    |     |                 | L42 | 2            | TL                           | Т    | RANS | ; 7 |  |  |
| rking at SFU is paid parking. |          |    |                                              | E  | СТ                 | EAST CAMPUS TRAILERS  |                             |      |      |      |    |     | N4 <sup>-</sup> | 7   | ТС           | T                            | RANS | ۶P   |     |  |  |
| ORS PLEASE NOTE:              |          |    |                                              | E  | AA                 | EAST ACADEMIC ANNEX   |                             |      |      |      |    |     |                 | 1   | ТН           | Т                            | HEAT | R    |     |  |  |
| ING LOT F (PERMITS ONLY) V40  |          |    |                                              |    | D                  | AC                    | DIAMOND ALUMNI CENTRE       |      |      |      |    |     |                 |     | 7            | TASC2                        | Τ    | ECHN | IC  |  |  |
| ING LOT E (PERMITS ONLY) K47  |          |    |                                              |    | C                  | B                     | "CORNERSTONE" BUILDING, THE |      |      |      |    |     |                 |     | 2            | TASC1                        | Т    | ECHN | IC  |  |  |
| ING LOT D (PERMITS ONLY) U55  |          |    |                                              |    | C                  | Μ                     | CONVOCATION MALL            |      |      |      |    |     |                 | M3  | 4            | SH                           | S    | TRAN | IC  |  |  |
| ING LOT C (PERMITS ONLY) D47  |          |    |                                              |    | C                  | CC                    | CHIL                        | DCAR | E CE | NTRE |    |     |                 | K1  | 8            | SSB                          | S    | OUTH | + ; |  |  |
|                               | <b>\</b> |    |                                              | /  |                    |                       |                             |      |      |      |    |     |                 |     |              |                              |      |      |     |  |  |